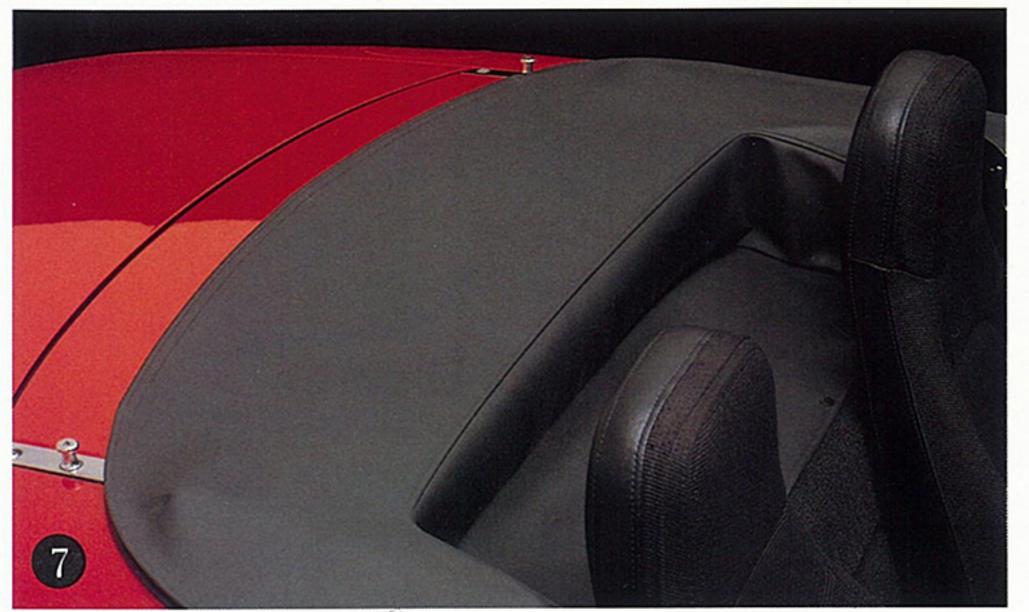

#### New sports car ergonomics make it an unrivalled open-air experience.

high-back, body hugging bucket seats with built-in head wrapped rim. restraints, the feel is snug and at one with the vehicle. Sports car ergonomics that simply weren't possible in the 'fold down-zip up' rear window, offers superb weather classic marques. True to tradition, handsome analogue protection and sealing. And can be easily lowered and gauges are perfectly grouped on the dash. Instruments raised without moving from the driver's seat. It stows consist of speedometer, tachometer, oil pressure, water completely below the car's rear deck line. Top up it looks temperature and fuel level. Heat, ventilation and radio jaunty, top down magnificent, and with the optional glass controls are conveniently situated on the centre console. window hardtop, perfectly streamlined. Air vents are the simple 'eyeball' type, with an optional