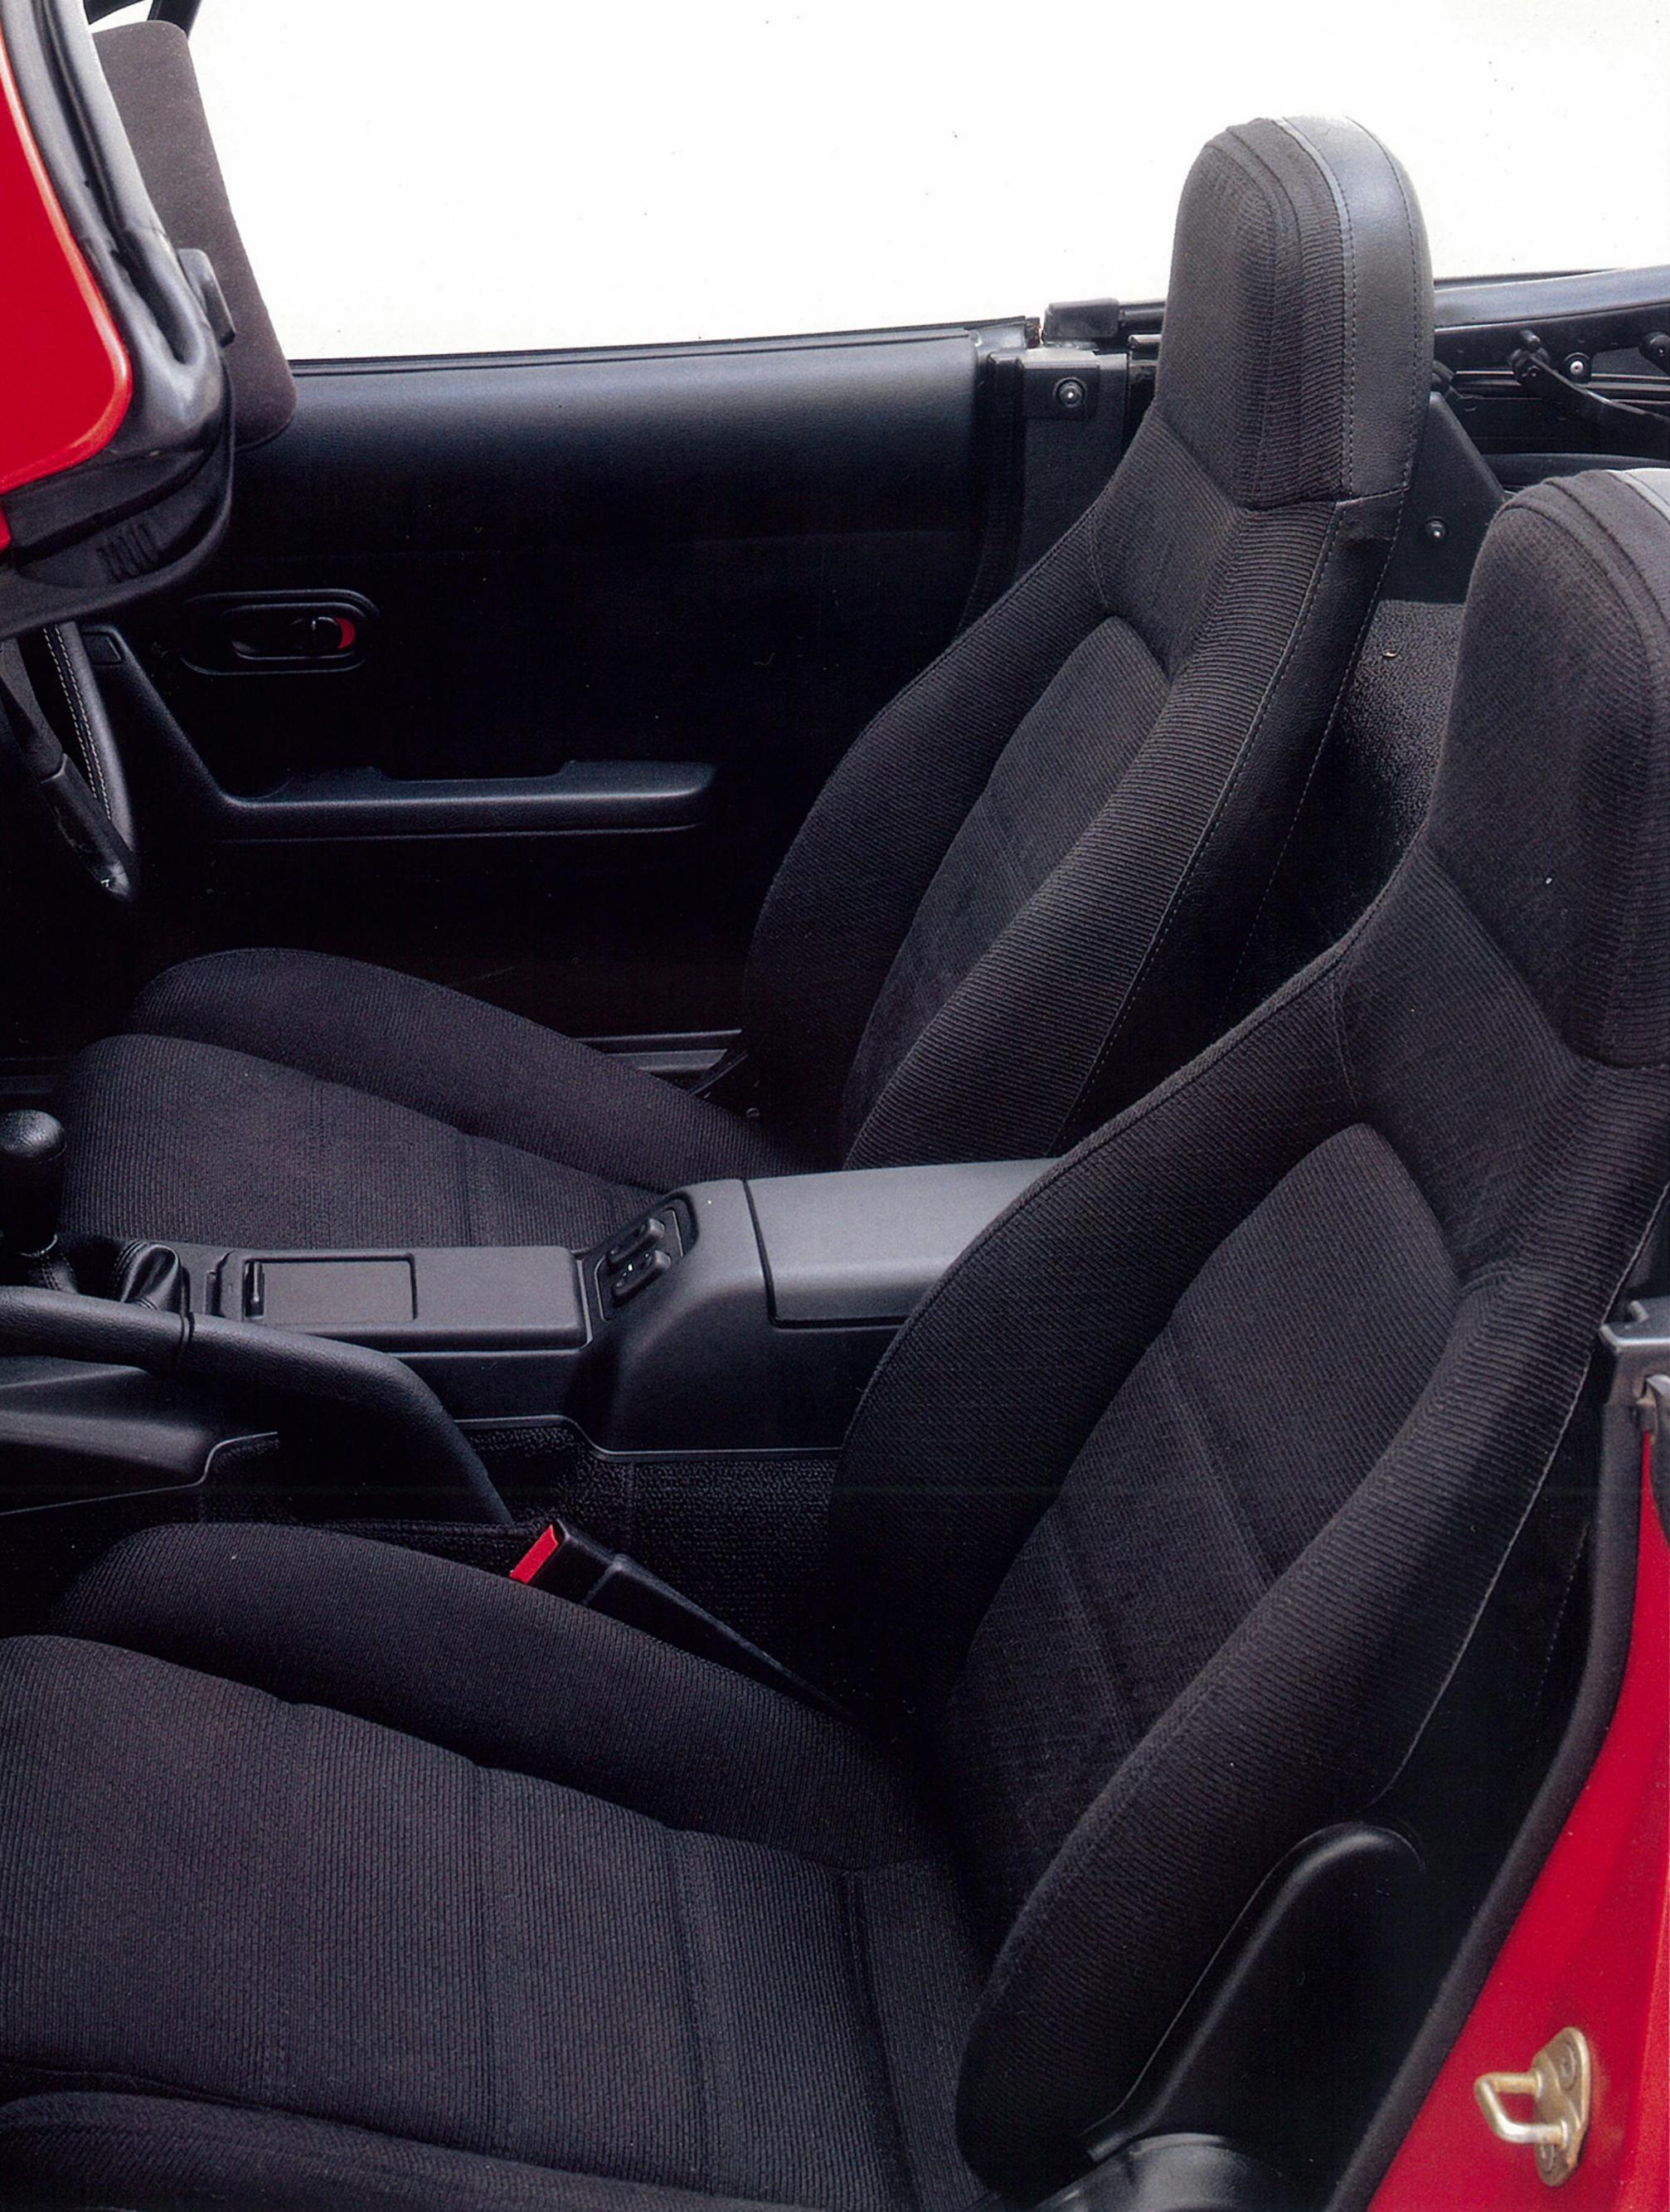

#### New sports car ergonomics make it an unrivalled open-air experience.

high-back, body hugging bucket seats with built-in head wrapped rim. restraints, the feel is snug and at one with the vehicle. Sports car ergonomics that simply weren't possible in the 'fold down-zip up' rear window, offers superb weather classic marques. True to tradition, handsome analogue protection and sealing. And can be easily lowered and gauges are perfectly grouped on the dash. Instruments raised without moving from the driver's seat. It stows consist of speedometer, tachometer, oil pressure, water completely below the car's rear deck line. Top up it looks temperature and fuel level. Heat, ventilation and radio jaunty, top down magnificent, and with the optional glass controls are conveniently situated on the centre console. window hardtop, perfectly streamlined. Air vents are the simple 'eyeball' type, with an optional

The interior is simple and functional. With fully integrated air-conditioning system. The sporty comfortable space for driver and passenger. In the 3-spoke steering wheel is finished with a leather-

The Mazda MX-5's soft top, with integrated