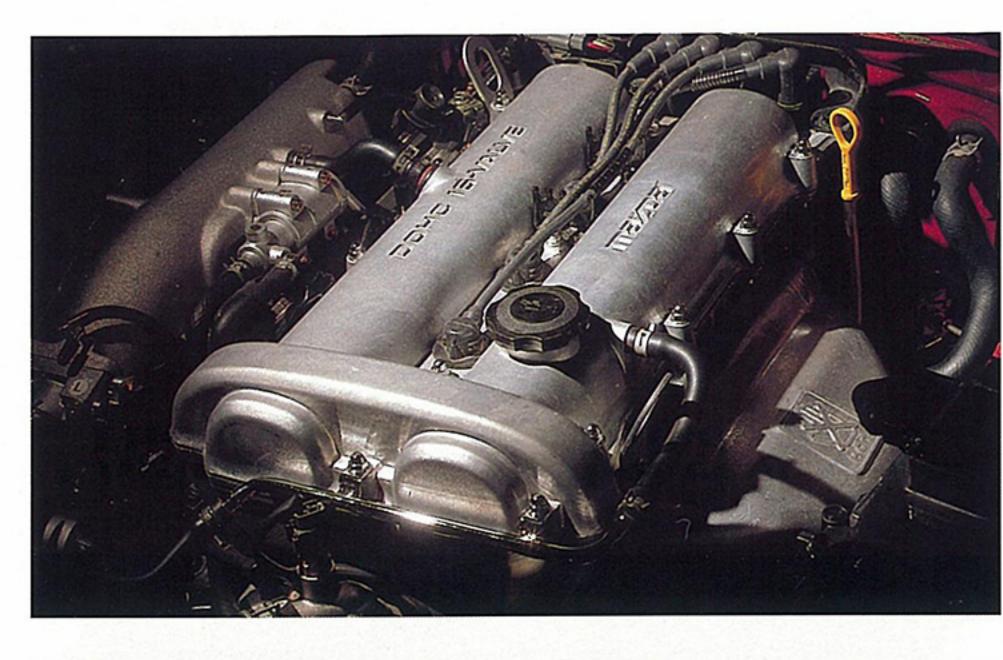

### **Engineering emotive response. The magnificent Mazda MX-5.**

-

In the Mazda MX-5, you can't help but feel its spirit. Look under the bonnet and you'll find its heart. A 1.6 litre 4 cylinder DOHC with 4-valves-per-cylinder. Electronically fuel-injected, the engine produces 85 kW of power at 6500 r.p.m. on a 9:4:1 compression ratio. It is a high revving sports car engine, its maximum torque value of 130 Nm delivered at a relatively high 5500 r.p.m. The pure, sweet note tells you this engine thrives on revs. Unique in the Mazda MX-5 drivetrain is the Power Plant Frame (PPF). A long, sturdy, lightweight aluminium frame that connects the power unit and the final drive like a bridge, forming a unitary powertrain that has outstanding torsional and bending rigidity. Driver's acceleration and deceleration commands are transmitted to the road without hopping or shudder. Surely a sports car breakthrough. The primary transmission on the Mazda MX-5 is a 5-speed manual. The 'shift by the wrist' gear lever action is short, well-defined and positive. The clutch is hydraulically operated and the gearbox's internal ratios are closely spaced so that the engine's high r.p.m. potential may be fully exploited. The Mazda MX-5 happily reintroduces a 'click' near the completion of the shift stroke. Another true sports car sensation. Long lost, at last regained. The 4-wheel double wishbone independent suspension is designed specifically for the Mazda MX-5. Springs and low pressure gas shock-absorbers are minutely calibrated and tuned to obtain an optimum balance between roadholding, handling and ride comfort. And the steering, with its precision rack and pinion system, is balanced, responsive and accurate.