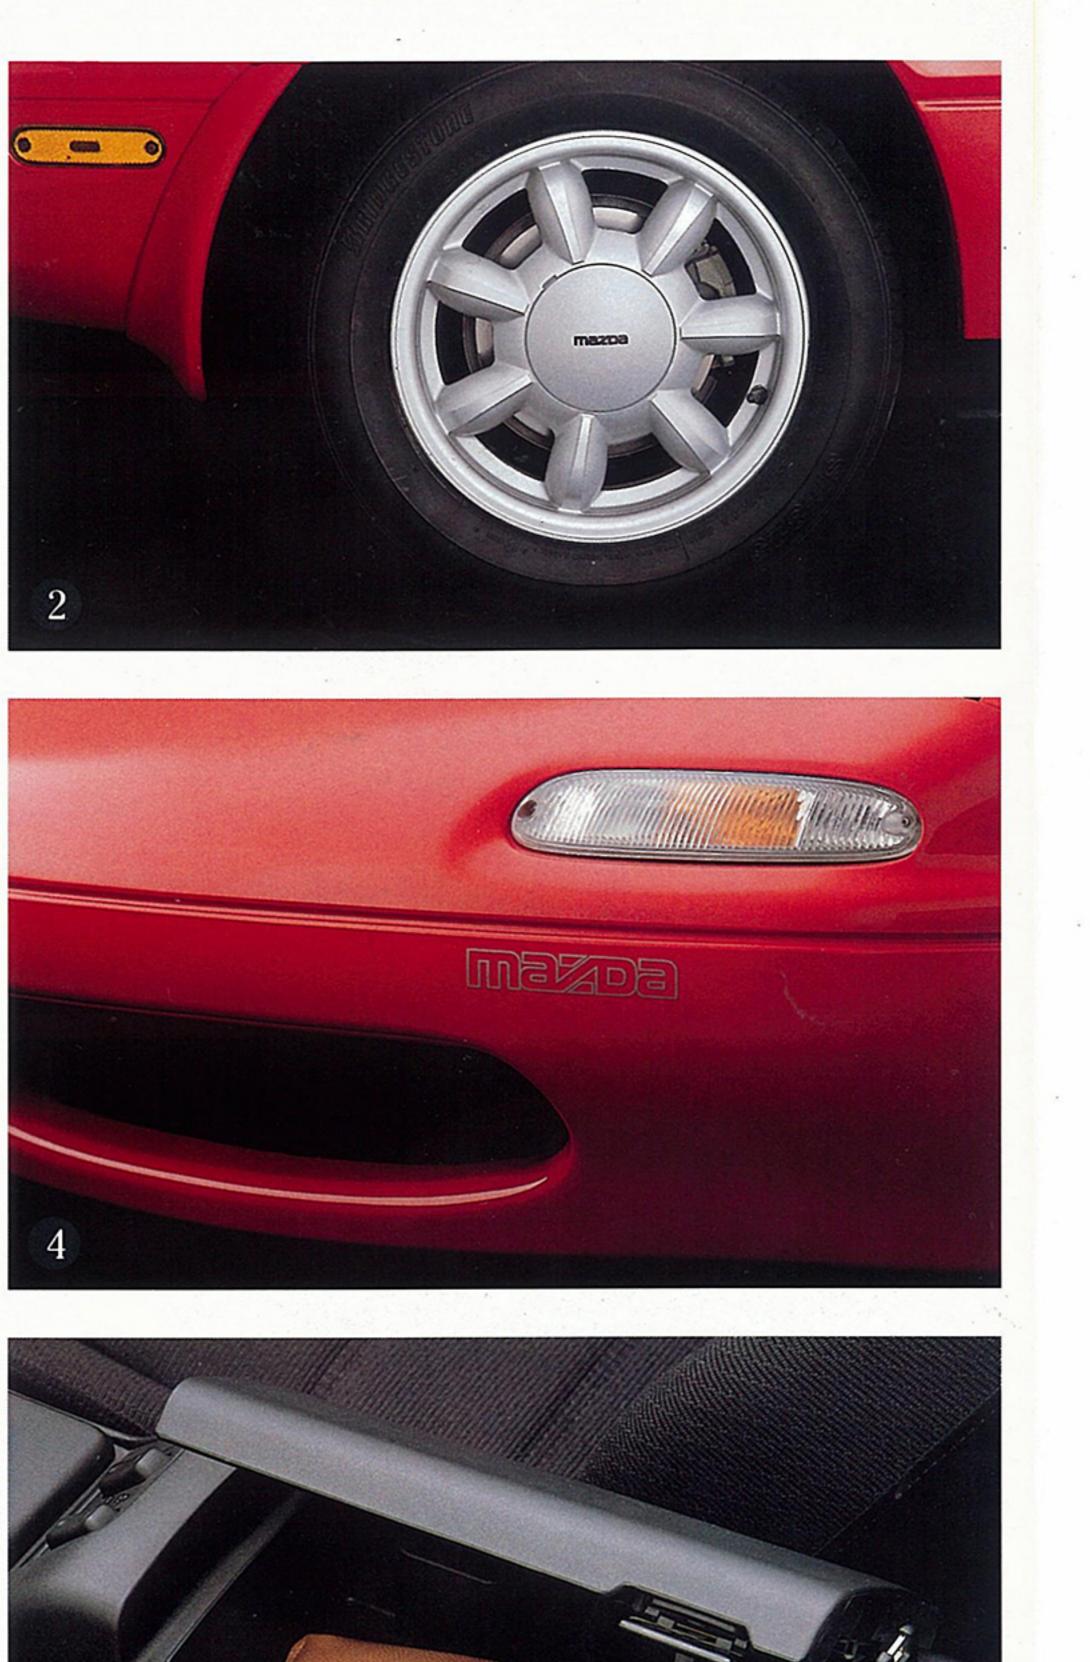

## Mazda MX-5

Mazda MX-5. Not simply a sporty convertible. This is a true, hot-blooded, thoroughbred sports car. And it is simply magnificent. An open-air driving experience that will take you all the way back to the future.

#### New sports car ergonomics make it an unrivalled open-air experience.

high-back, body hugging bucket seats with built-in head wrapped rim. restraints, the feel is snug and at one with the vehicle. Sports car ergonomics that simply weren't possible in the 'fold down-zip up' rear window, offers superb weather classic marques. True to tradition, handsome analogue protection and sealing. And can be easily lowered and gauges are perfectly grouped on the dash. Instruments raised without moving from the driver's seat. It stows consist of speedometer, tachometer, oil pressure, water completely below the car's rear deck line. Top up it looks temperature and fuel level. Heat, ventilation and radio jaunty, top down magnificent, and with the optional glass controls are conveniently situated on the centre console. window hardtop, perfectly streamlined. Air vents are the simple 'eyeball' type, with an optional