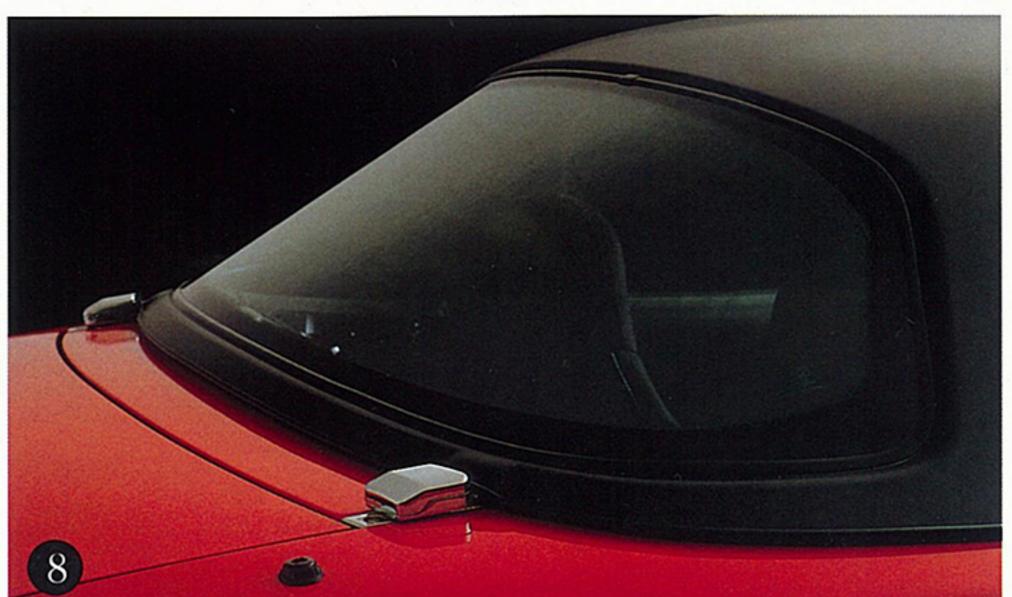

## Mazda MX-5

### **Engineering emotive response. The magnificent Mazda MX-5.**

-

In the Mazda MX-5, you can't help but feel its spirit. Look under the bonnet and you'll find its heart. A 1.6 litre 4 cylinder DOHC with 4-valves-per-cylinder. Electronically fuel-injected, the engine produces 85 kW of power at 6500 r.p.m. on a 9:4:1 compression ratio. It is a high revving sports car engine, its maximum torque value of 130 Nm delivered at a relatively high 5500 r.p.m. The pure, sweet note tells you this engine thrives on revs. Unique in the Mazda MX-5 drivetrain is the Power Plant Frame (PPF). A long, sturdy, lightweight aluminium frame that connects the power unit and the final drive like a bridge, forming a unitary powertrain that has outstanding torsional and bending rigidity. Driver's acceleration and deceleration commands are transmitted to the road without hopping or shudder. Surely a sports car breakthrough. The primary transmission on the Mazda MX-5 is a 5-speed manual. The 'shift by the wrist' gear lever action is short, well-defined and positive. The clutch is hydraulically operated and the gearbox's internal ratios are closely spaced so that the engine's high r.p.m. potential may be fully exploited. The Mazda MX-5 happily reintroduces a 'click' near the completion of the shift stroke. Another true sports car sensation. Long lost, at last regained. The 4-wheel double wishbone independent suspension is designed specifically for the Mazda MX-5. Springs and low pressure gas shock-absorbers are minutely calibrated and tuned to obtain an optimum balance between roadholding, handling and ride comfort. And the steering, with its precision rack and pinion system, is balanced, responsive and accurate.