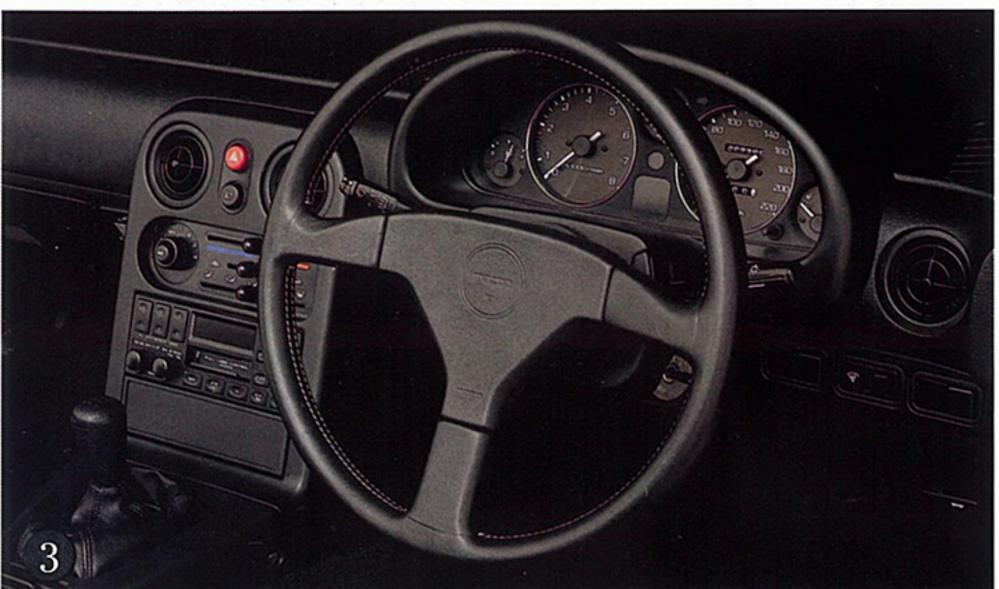

#### New sports car ergonomics make it an unrivalled open-air experience.

high-back, body hugging bucket seats with built-in head wrapped rim. restraints, the feel is snug and at one with the vehicle. Sports car ergonomics that simply weren't possible in the 'fold down-zip up' rear window, offers superb weather classic marques. True to tradition, handsome analogue protection and sealing. And can be easily lowered and gauges are perfectly grouped on the dash. Instruments raised without moving from the driver's seat. It stows consist of speedometer, tachometer, oil pressure, water completely below the car's rear deck line. Top up it looks temperature and fuel level. Heat, ventilation and radio jaunty, top down magnificent, and with the optional glass controls are conveniently situated on the centre console. window hardtop, perfectly streamlined. Air vents are the simple 'eyeball' type, with an optional

The interior is simple and functional. With fully integrated air-conditioning system. The sporty comfortable space for driver and passenger. In the 3-spoke steering wheel is finished with a leather-

The Mazda MX-5's soft top, with integrated